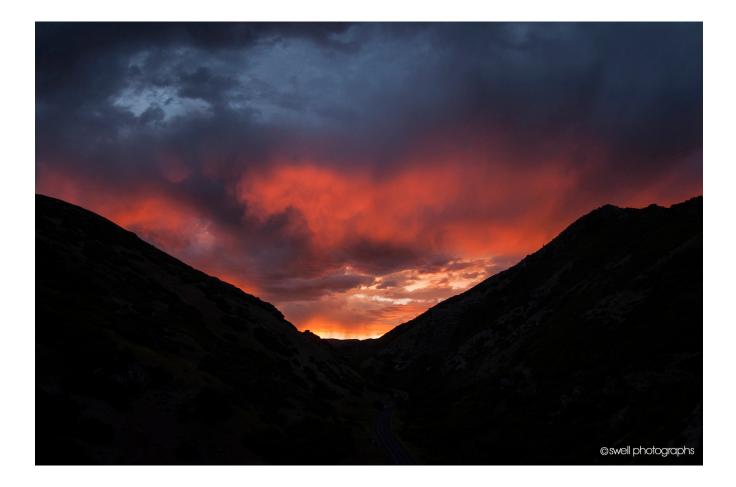

## Thank you. You've done the right thing.

Having donated, you can now feel assured that 100% of your contribution will be sent to the Southern Utah Wilderness Alliance (<u>www.suwa.org</u>), and with the full knowledge that your donation will be used to fight for the preservation our precious natural resources. I hope you will enjoy the actual print quality tiff file of "Sunrise, Emigration Canyon" (represented in small scale above). The photos on my site (<u>http://www.swellphotographs.com</u>) mean a lot to me, and it's my pleasure to give this one to you, rights-free, to use however and wherever you see fit. If you have any questions about this photo, or any other photo on my site, feel free to contact me at